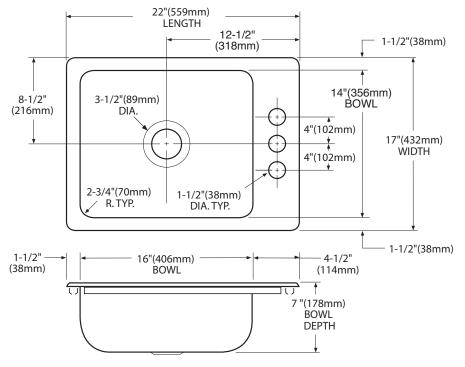

### SINK DESCRIPTION

- Manufactured of 20 gauge, type 301 nickel-bearing stainless steel
- Single bowl is 14" x 16" x 7"
- The sink ledge has three fixture mounting holes, 1-1/2" in diameter located 4" on center
- Has one 3-1/2" diameter recessed drain opening
- Soundshield undercoating maximizes sound deadening and inhibits condensation
- The exposed surfaces are polished to a lustrous satin tone finish
- Includes all necessary mounting hardware

#### **CUT OUT DIMENSIONS**

 Cut out dimensions are 16-1/2" x 21-1/2", with a 3/4" corner radius. A tolerance of plus or minus1/16" is acceptable

## **CRITICAL DIMENSIONS**

(DO NOT SCALE)